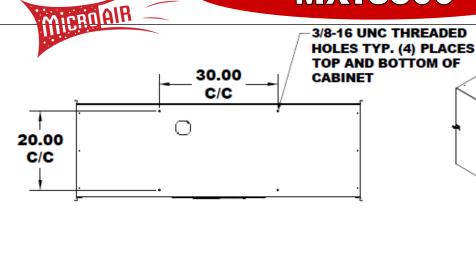

#### **OVERALL DIMENSIONS:**

24" D X 24" W X 72" L 48.39" D X 24" W X 72" L WITH SILENCER

#### **MOUNTING OPTIONS:**

 ${\sf EYEBOLT, C-CHANNEL, WALL-MOUNT,} \\ {\sf FLOOR STAND} \\$ 

L3035-0822