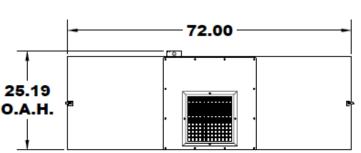

#### **OVERALL DIMENSIONS:**

24" D X 24" W X 72" L 48.39" D X 24" W X 72" L WITH SILENCER

#### **INLET / EXHAUST:**

T-STYLE INTAKE AT EACH END / EXHAUST CENTER THROUGH 4 WAY ADJUSTABLE GRILLE