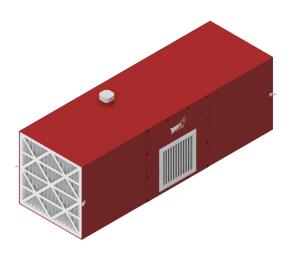

# Ambient T-Style Air Cleaner **MXT**3500

**Specifications and Technical Data** 

#### **STANDARD FEATURES:**

- T-Shaped Design— Dual Inlet Each End WITH SINGLE CENTER EXHAUST
- 4" PLEATED PRE-FILTER
- DIRECT DRIVE BLOWER
- ADJUSTABLE 4-WAY EXHAUST GRILLE
- Quiet Operation 67dBA at 6'
- No Ducting Required
- UP TO 3,650 CFM

#### **OVERALL DIMENSIONS:**

24" D X 24" W X 72" L 48.39" D X 24" W X 72" L WITH SILENCER

#### FINISH:

INDUSTRIAL GRADE TEXTURED BAKED CRIMSON RED ENAMEL PAINT—INSIDE AND OUT