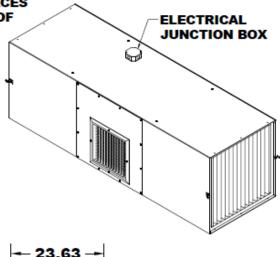

#### **OVERALL DIMENSIONS:**

24" D X 24" W X 72" L 48.39" D X 24" W X 72" L WITH SILENCER

#### **INLET / EXHAUST:**

T-STYLE INTAKE AT EACH END / EXHAUST CENTER THROUGH 4 WAY ADJUSTABLE GRILLE