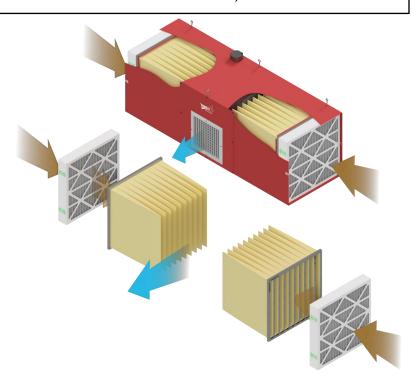

### **HOW IT WORKS:**

Contaminated air is drawn in from each end of the collector, and passes through the pleated pre-filters, effectively removing the larger particulate from the airstream.

Next the air passes through the primary filtration system, 8 pocket bag filters, where the smaller-particles of airborne impurities are captured. Clean, pollution-free air is then discharged out the center exhaust grille providing a *Breathe Easy*, safe, work environment.

#### **FILTRATION OPTIONS:**

TWO EA. MERV 15, 24" X 24" X 22" 95% BAG FILTERS TWO EA. MERV 15, 24" X 24" X 22" 55% BAG FILTERS

#### **PREFILTER**

TWO EA. 24" X 24" X 4" PLEATED PREFILTER (STD.) TWO EA. MERV 8 SCRIM PRE-FILTER (OPTIONAL)

#### **FILTER ACCESS:**

FRONT LOAD, EACH END FOR EASY ACCESS

SPECIFICATIONS SUBJECT TO CHANGE WITHOUT NOTICE