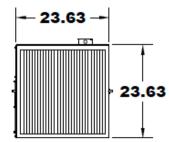

#### **FILTRATION OPTIONS:**

TWO EA. MERV 15, 24" X 24" X 22" 95% BAG FILTERS TWO EA. MERV 15, 24" X 24" X 22" 55% BAG FILTERS

#### **PREFILTER**

TWO EA. 24" X 24" X 4" PLEATED PREFILTER (STD.) TWO EA. MERV 8 SCRIM PRE-FILTER (OPTIONAL)